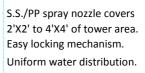

Aluminium & S.S sprinkler of all sizes are available.

Spray mechanism & spares for round cooling towers.

Nylon sandwich belts of any required size. CI Pulleys.

Axial fan Aluminium/ FRP (Made from Epoxy resin) Aerodynamic profile blade. Static/dynamically balanced