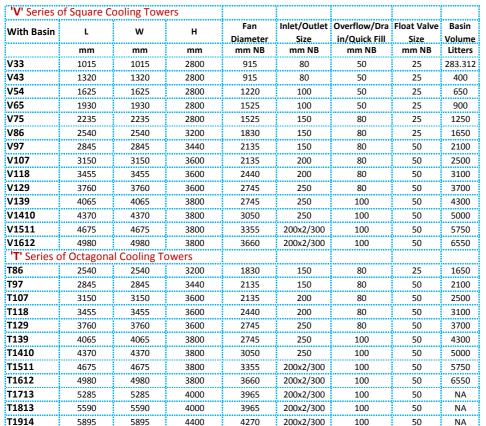

| C. Series of Round Cooling Towers |     |          |      |                   |               |                        |               |                   |
|-----------------------------------|-----|----------|------|-------------------|---------------|------------------------|---------------|-------------------|
| With Basin                        |     | Diameter | Н    |                   | •             | Overflow/Dra           |               |                   |
|                                   | TR  | mm       | mm   | Diameter<br>mm NB | Size<br>mm NB | in/Quick Fill<br>mm NB | Size<br>mm NB | Volume<br>Litters |
| C1                                | 40  | 1420     | 3200 | 915               | 80            | 50                     | 25            | 350               |
| C2                                | 60  | 1750     | 3200 | 1220              | 80            | 50                     | 25            | 580               |
| C3                                | 90  | 2080     | 3200 | 1525              | 100           | 50                     | 25            | 850               |
| C4                                | 125 | 2410     | 3200 | 1525              | 100           | 50                     | 25            | 1150              |
| C5                                | 150 | 2740     | 3200 | 1830              | 150           | 80                     | 25            | 1500              |
| C6                                | 200 | 3070     | 3440 | 2135              | 150           | 80                     | 50            | 1900              |
| C8                                | 250 | 3400     | 3600 | 2135              | 200           | 80                     | 50            | 2350              |
| C10                               | 300 | 3730     | 3600 | 2440              | 200           | 80                     | 50            | 2850              |
| C12                               | 350 | 4060     | 3600 | 2745              | 250           | 80                     | 50            | 3400              |