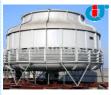

### SERIES 'C'

- FRP Casing with HDG/Stainless Steel/Pultruded FRP Structure
- Single cell water flow rate: 10 M³/hr-300 M³/hr
- Available with rotary sprinkler & fixed spray nozzle options
- Factory Assembled or Field Erected
- Available with Belt Drive, Direct Drive, Gear Drive options.

| C. Series of Round Cooling Towers |     |          |      |                   |               |                        |               |                   |
|-----------------------------------|-----|----------|------|-------------------|---------------|------------------------|---------------|-------------------|
| With Basin                        |     | Diameter | Н    |                   | •             | Overflow/Dra           |               |                   |
|                                   | TR  | mm       | mm   | Diameter<br>mm NB | Size<br>mm NB | in/Quick Fill<br>mm NB | Size<br>mm NB | Volume<br>Litters |
| C1                                | 40  | 1420     | 3200 | 915               | 80            | 50                     | 25            | 350               |
| C2                                | 60  | 1750     | 3200 | 1220              | 80            | 50                     | 25            | 580               |
| C3                                | 90  | 2080     | 3200 | 1525              | 100           | 50                     | 25            | 850               |
| C4                                | 125 | 2410     | 3200 | 1525              | 100           | 50                     | 25            | 1150              |
| C5                                | 150 | 2740     | 3200 | 1830              | 150           | 80                     | 25            | 1500              |
| C6                                | 200 | 3070     | 3440 | 2135              | 150           | 80                     | 50            | 1900              |
| C8                                | 250 | 3400     | 3600 | 2135              | 200           | 80                     | 50            | 2350              |
| C10                               | 300 | 3730     | 3600 | 2440              | 200           | 80                     | 50            | 2850              |
| C12                               | 350 | 4060     | 3600 | 2745              | 250           | 80                     | 50            | 3400              |