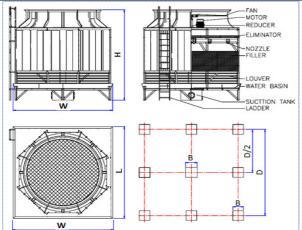

### SERIES 'V'

- FRP Casing with HDG/Stainless Steel/Pultruded FRP Structure
- Single cell water flow rate: 8 M³/hr-2500 M³/hr
- Available for single cell & multi cells & without basin.
- Factory Assembled or Field Erected
- Available with Belt Drive, Direct Drive, Gear Drive options.

### SERIES 'T'

- FRP Casing with HDG/Stainless Steel/Pultruded FRP Structure
- Single cell water flow rate: 80 M<sup>3</sup>/hr-800 M<sup>3</sup>/hr
- Available for single cell & multi cells & without basin
- Factory Assembled or Field Erected
- Available with Belt Drive, Direct Drive, Gear Drive options.

## SERIES 'I'

- FRP Casing with HDG/Stainless Steel/Pultruded FRP Structure
- Single cell water flow rate: 80 M³/hr-500 M³/hr
- Available for single cell & multi cells & without basin
- Factory Assembled or Field Erected
- Available with Belt Drive, Direct Drive, Gear Drive options.

## **Optional Equipment &** Accessories ->

- ► Handrail & safety cage.
- ► Sound Attenuators.
- ▶ Vibration Isolators.
- ► Two speed Motors.
- ► High temp componentary.
- ► Variable Frequency Drive. (VFD)
- ► Super Low Noise Models.
- ► Gear Reducer.

fan area is free. It improves the effectiveness.

Performance testing & Vibration control.